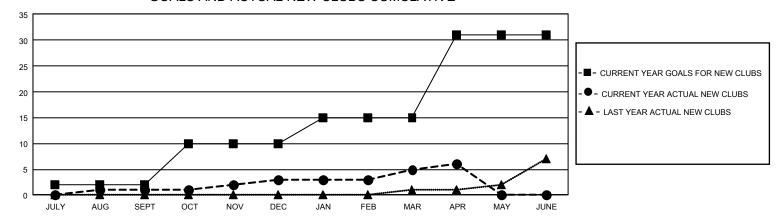

## GOALS AND ACTUAL NEW CLUBS CUMULATIVE

## GMT Constitutional Area 1, Group C

REPORT DOES NOT INCLUDE CLUBS IN UNDISTRICTED AREAS.

| Clubs                 |               |           |               | Members               |                        |                         |                                                    |
|-----------------------|---------------|-----------|---------------|-----------------------|------------------------|-------------------------|----------------------------------------------------|
| RESULTS FOR 2023-2024 |               |           |               | RESULTS FOR 2023-2024 |                        |                         |                                                    |
| QUARTER               | NEW CLUB GOAL | NEW CLUBS | DROPPED CLUBS | QUARTER MEMI          | BER GROWTH NET<br>GOAL | MEMBER GROWTH<br>ACTUAL | DROPPED MEMBERS<br>ACTUAL (including<br>transfers) |
| JULY/AUG/SEPT         | 6             | 1         | 4             | JULY/AUG/SEPT         | 455                    | 1,033                   | 987                                                |
| OCT/NOV/DEC           | 24            | 2         | 3             | OCT/NOV/DEC           | 525                    | 984                     | 1,090                                              |
| JAN/FEB/MAR           | 15            | 2         | 1             | JAN/FEB/MAR           | 543                    | 1,023                   | 820                                                |
| APR/MAY/JUNE          | 48            | 1         | 1             | APR/MAY/JUNE          | 719                    | 309                     | 250                                                |