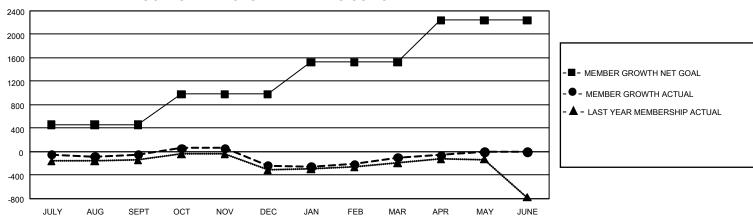

## GOALS AND ACTUAL MEMBERS CUMULATIVE

| DROPPED CLUBS: 9 |       | 897 CLUBS OF 1,405 ADDED 1<br>OR MORE NEW MEMBERS | GENDER DISTRIBUTION                   |                 |  |
|------------------|-------|---------------------------------------------------|---------------------------------------|-----------------|--|
|                  |       |                                                   | MALE                                  | 29,359 (68.56%) |  |
|                  |       |                                                   | FEMALE                                | 13,450 (31.41%) |  |
| DROPPED MEMBERS  |       |                                                   | NON BINARY                            | 2 (0.00%)       |  |
| DECEASED         | 536   |                                                   | PREFER NOT TO ANSWER                  | 13 (0.03%)      |  |
| CLUB CANCELLED   | 28    |                                                   | TOTAL FAMILY UNIT MEMBERS             | 8,783           |  |
| OTHER            | 2,579 | CLICK HERE FOR                                    | , , , , , , , , , , , , , , , , , , , |                 |  |
| TOTAL            | 3,143 | CUMULATIVE MEMBERSHIP DATA                        | FAMILY MEMBERS PAYING HALF DUES 4,4   |                 |  |

## GMT Constitutional Area 1, Group C

REPORT DOES NOT INCLUDE CLUBS IN UNDISTRICTED AREAS.

| Clubs                 |               |           |               | Members               |                        |                         |                                                    |
|-----------------------|---------------|-----------|---------------|-----------------------|------------------------|-------------------------|----------------------------------------------------|
| RESULTS FOR 2023-2024 |               |           |               | RESULTS FOR 2023-2024 |                        |                         |                                                    |
| QUARTER               | NEW CLUB GOAL | NEW CLUBS | DROPPED CLUBS | QUARTER MEMI          | BER GROWTH NET<br>GOAL | MEMBER GROWTH<br>ACTUAL | DROPPED MEMBERS<br>ACTUAL (including<br>transfers) |
| JULY/AUG/SEPT         | 6             | 1         | 4             | JULY/AUG/SEPT         | 455                    | 1,033                   | 987                                                |
| OCT/NOV/DEC           | 24            | 2         | 3             | OCT/NOV/DEC           | 525                    | 984                     | 1,090                                              |
| JAN/FEB/MAR           | 15            | 2         | 1             | JAN/FEB/MAR           | 543                    | 1,023                   | 820                                                |
| APR/MAY/JUNE          | 48            | 1         | 1             | APR/MAY/JUNE          | 719                    | 309                     | 250                                                |